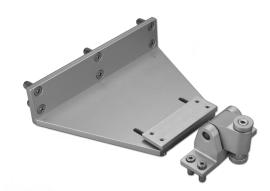

#### **ARTICLE INFO**

The bracket K-KL<sup>2</sup>-L-AWS57RO-RE is an accessory for Folding Arm<sup>2</sup> actuators PA-KL<sup>2</sup>-L / PA-KL<sup>2</sup>-M.

### **Application:**

• Bracket set for SCHÜCO AWS-57-ro profile series for mounting on main and right secondary closing edge. With support bracket for longer folding arm variants -M and -L.

## Bracket K-KL<sup>2</sup>-L-AWS57RO-RE at a glance:

- Accessories for the folding arm PA-KL<sup>2</sup>-L / PA-KL<sup>2</sup>-M
- for mounting on Schüco AWS57RO profiles for SHEV windows
- Mounting on the right secondary closing edge
- With additional stabilisation bracket