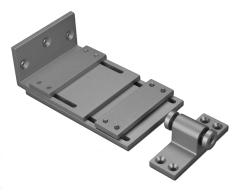

## **ARTICLE INFO**

The bracket K-KL<sup>2</sup>-S is an accessory for Folding Arm<sup>2</sup> actuators.

### **Application:**

 Standard bracket set for outward opening bottom-hung and top-hung sashes, mounting on secondary closing edge, for PA-KL<sup>2</sup>

#### **Overview of the K-KL<sup>2</sup>-S bracket:**

- Accessories for the folding arm<sup>2</sup>
- for mounting at the secondary closing edges of the SHEV window opening outwards