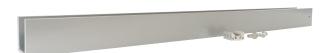

#### **ARTICLE INFO**

The U-profile type UKU-740 is an accessory for the linear actuator EA-L.

# **Application:**

• U-profile for linear actuator EA-L, incl. ALU sliding piece, length=740 mm

## U-profile UKU-740 at a glance:

- U-profile for the linear actuator EA-L, type UKU-740
- to the rear engine mounting
- U-profile 50 x 50 x 50 x 5 mm
- Length 740 mm
- incl. aluminum sliding piece
- 2 stud bolts and nuts
- · Anodized aluminum