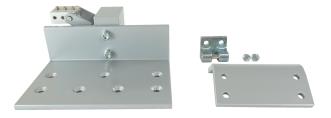

#### **Application:**

 Bracket set for profile series SCHÜCO AWS-57-ro on left secondary closing edge for linear actuator EA-L.

#### Bracket K-L-A-LI-AW57RO at a glance:

- for side mounting on Schüco AW 57 ro profile left
- laterally clamped for rotatable mounting
- steplessly positionable
- consisting of clamping piece and 1 U-profile with mounting surface
- Surface coated in RAL 9006 smooth