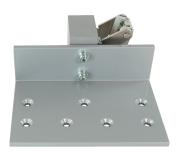

## **Bracket K-L-A-LI-AW57RO at a glance:**

- for side mounting on Schüco AW 57 ro profile right
- · laterally clamped for rotatable mounting
- steplessly positionable
- consisting of clamping piece and 1 U-profile with mounting surface
- Surface coated in RAL 9006 smooth