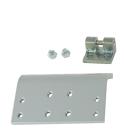

## **Bracket K-L-A-LI-AW57RO at a glance:**

- for side mounting on Schüco AW 57 ro profile right
- · laterally clamped for rotatable mounting
- steplessly positionable
- consisting of clamping piece and 1 U-profile with mounting surface
- Surface coated in RAL 9006 smooth