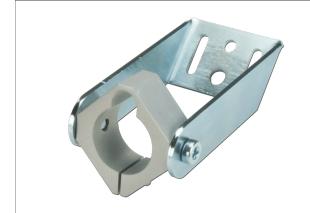

## **ARTICLE INFO**

Bracket set K-L-UK-180 with a clamp ring and mounting bracket.

## **Application:**

• Lower bracket set with clamp ring and mounting bracket for PA-L-180.

## Bracket set K-L-UK-180 at a glance::

- Lower bracket set for heavy duty actuator PA-L-180
- incl. mounting angle and screws
- laterally clampable
- for rotatable mounting
- steplessly positionable
- consisting of clamping piece and one U-profile with screw-on surface
- Surface coated in RAL 9006 smooth