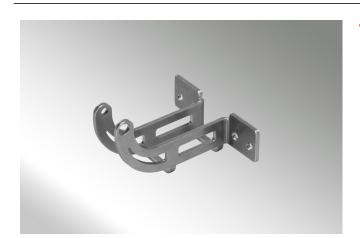

#### **ARTICLE INFO**

The bracket K-K50-AKI is an accessory for chain actuators (EA-K-50, EA-K-65, EA230-K-50).

## **Bracket K-K-50-AKI at a glance:**

- Wing bracket for mounting the EA(230)-K-50 or EA-K-65 on inward opening wings
- Mounting kit
- Material: stainless steel
- Replacement for upper bracket K-K50-OK for inward opening bottom-hung and top-hung sashes for actuators mounted on the frame, without K-K50-K.
- incl. mounting material