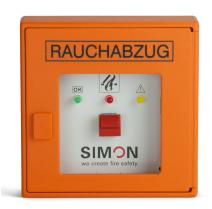

## Main SHEV button type HE 082 Orange

## **Technical Data**

Input voltage 24 V DC

LED signs Red = triggering (SHEV

OPEN)

Yellow = breakdown Green = Ready

## **TECHNICAL DATA**

Matchcode HE 082 Orange

Article name Main SHEV button type HE 082 Orange

Part number A3 2150 Input voltage 24 V DC

LED signs Red = triggering (SHEV OPEN) Yellow =

breakdown Green = Ready

IP code IP40 Weight 0.2

Housing Surface-mounted plastic housing, optionally in flush-mounted housing with revolving door,

impact glass and key

Plastic

Orange (RAL 2011)

Environment temperature range -5 °C - 75 °C