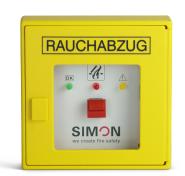

## Main SHEV button type HE 082 Yellow

## **Technical Data**

Input voltage 24 V DC

LED signs Red = triggering (SHEV

OPEN)

Yellow = breakdown Green = ready

## **TECHNICAL DATA**

Matchcode HE 082 Yellow

Article name Main SHEV button type HE 082 Yellow

Part number A3 2151 Input voltage 24 V DC

LED signs Red = triggering (SHEV OPEN) Yellow =

breakdown Green = ready