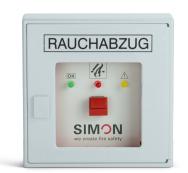

## Main SHEV button type HE 082 grey

## **Technical Data**

Input voltage 24 V DC

LED signs Red = triggering (SHEV

OPEN)

Yellow = breakdown Green = ready

## **TECHNICAL DATA**

Matchcode HE 082 Blau

Article name Main SHEV button type HE 082 grey

Part number A3 2152 Input voltage 24 V DC

LED signs Red = triggering (SHEV OPEN) Yellow =

breakdown Green = ready

IP code IP40 Weight 0.2

Housing Surface-mounted plastic housing, optionally in

flush-mounted housing with revolving door,

impact glass and key

Housing type Plastic

Colour Gray (RAL 7035)

Housing width 125
Housing height 125
Housing depth 36
Appliance class III
Nominal working temperature 20