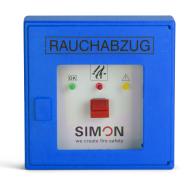

## Main SHEV button type HE 082 blue

## **Technical Data**

Input voltage 24 V DC

LED signs Red = triggering (SHEV

OPEN)

Yellow = breakdown Green = ready

## **TECHNICAL DATA**

Matchcode HE 082 Blue

Article name Main SHEV button type HE 082 blue

Part number A3 2153 Input voltage 24 V DC

LED signs Red = triggering (SHEV OPEN) Yellow =

breakdown Green = ready

IP code IP40 Weight 0.2

Housing Surface-mounted plastic housing, optionally in

flush-mounted housing with revolving door,

impact glass and key

Housing type Plastic

Colour Blue (RAL 5009)

Housing width 125
Housing height 125
Housing depth 36
Appliance class III