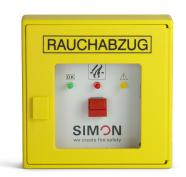

## Main SHEV button type HE 080 Yellow

## **Technical Data**

Input voltage 24 V DC

LED signs Red = triggering (SHEV

ON)

Yellow = breakdown Green = ready

## **TECHNICAL DATA**

Matchcode HE 080 Yellow

Article name Main SHEV button type HE 080 Yellow

Part number A3 2131 24 V DC Input voltage

Red = triggering (SHEV ON) Yellow = breakdown LED signs

Green = ready

IP code IP40 0.2 Weight

Surface-mounted plastic housing, optionally in Housing

flush-mounted housing with rotating door, impact

glass and key

Housing type Plastic **RAL 1004** Colour Housing width 125 Housing height 125 36 Housing depth Appliance class

Ш

Nominal working temperature Environment temperature range

-5 °C - 75 °C