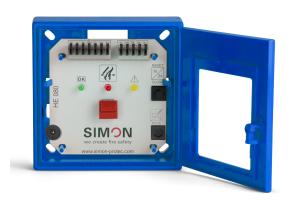

## Main SHEV button typ HE 080 Blue

## **Technical Data**

Input voltage 24 V DC

LED signs Red = triggering (SHEV

ON)

Yellow = breakdown

Green = ready

## **TECHNICAL DATA**

Matchcode HE 080 Blue

Article name Main SHEV button typ HE 080 Blue

Part number A3 2133 Input voltage 24 V DC

LED signs Red = triggering (SHEV ON) Yellow = breakdown

Green = ready

IP code IP40 Weight 0.2

Housing Surface-mounted plastic housing, optionally in

20

flush-mounted housing with revolving door,

impact glass and key

Housing type Plastic
Colour RAL 5009
Housing width 125
Housing height 125
Housing depth 36
Appliance class III