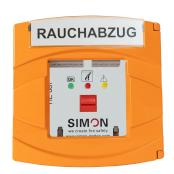

## Main SHEV button type HE 087 Orange

## **TECHNICAL DATA**

Matchcode HE 087 Orange

Article name Main SHEV button type HE 087 Orange

Part number A3 2175 Input voltage 24 V DC

LED signs Red = triggering (SHE OPEN) Yellow = breakdown

Green = ready

IP code IP40 Weight 0.45

Housing die-cast aluminum housing

Housing type Aluminium
Colour RAL 2011
Housing width 125
Housing height 125

Housing height 12!
Housing depth 34
Nominal working temperature 20

Environment temperature range -5 °C - 75 °C