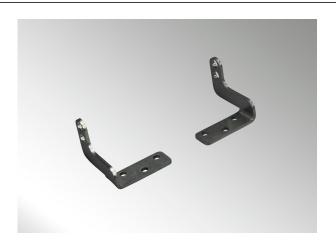

#### **ARTICLE INFO**

The bracket K-K50-A is an accessory for chain actuators (PA-K-50, PA-K-65, EA230-K-50).

# Bracket K-K50-A at a glance:

- brackets for chain actuator PA-K-50, PA-K-65, EA230-K-50
- Mounting kit consisting of two clamps
- Material: stainless steel
- frame mounting for outward opening bottom-hung and top-hung sashes
- sash mounting for inward opening installation on the bottom-hung sash, running along the window