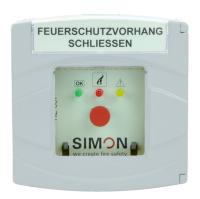

## Main SHEV button type HE 087 Grey

## **Technical Data**

Input voltage 24 V DC

LED signs Red = triggering (SHEV

OPEN)

Yellow = breakdown Green = ready

## **TECHNICAL DATA**

Matchcode HE 087 grey

Article name Main SHEV button type HE 087 Grey

Part number A3 2177 Input voltage 24 V DC

LED signs Red = triggering (SHEV OPEN) Yellow =

breakdown Green = ready

IP code IP40 Weight 0.45