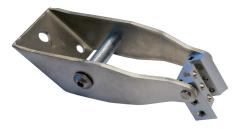

## **ARTICLE INFO**

The lower bracket K-L-UK-J is an accessory for the linear actuator EA-L, especially for light domes.

### **Application:**

• Lower bearing bracket for linear actuator EA-L with larger offset.

### Lower bracket K-L-UK-J at a glance:

- high version of the lower brackets (type UK) for the linear actuator EA-L
- Large mounting surface
- · laterally clampable for rotatable bearing
- steplessly positionable
- consisting of clamping piece and 1 U-profile with mounting surface
- Anodised surface
- Suitable for many rooflight dome systems