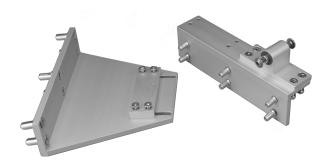

## **Application:**

• Bracket set for WICONA WIC profile series for mounting on main and right secondary closing edge in the roof area. With support bracket for longer folding arm variants -M and -L.

### Overview of K-KL2-L-WICONA-RE bracket:

- Accessories for the folding arm PA-KL<sup>2</sup>-L / PA-KL<sup>2</sup>-M
- for mounting on a WICONA SHE window profile right, opening outwards
- with additional stabilisation bracket
- Profile: WICTEC 50