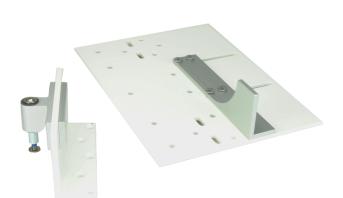

# **ARTICLE INFO**

The bracket K-KL<sup>2</sup>-L-LK-RE is an accessory for Folding Arm<sup>2</sup> actuators.

# **Application:**

• Bracket set for skylight domes with straight upstand (additional brackets are required for curbed upstand). With right support bracket for longer folding arm variants -M and -L.

#### Overview of K-KL2-L-LK-RE bracket:

- Accessories for the folding arm PA-KL<sup>2</sup>
- for mounting on a light dome with vertical mounting plate, right hand side
- with additional stabilisation bracket
- Brackets for oblique curb are not included