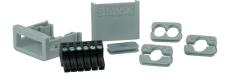

### **ARTICLE INFO**

The SICO PLUG is an accessory, containing:

- SICO PLUG connector, 6 poles
- Housing top and bottom part
- Back cover lid with blind cover and pull relief for 3 wire, 6 wire and 2 x 3 wire cables