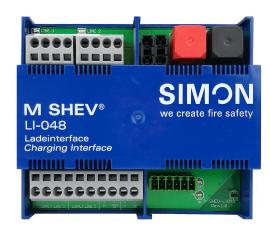

## **Charging interface LI-048-12**

## **ARTICLE INFO**

The charging interface LI-048-12 is the successor of LB-xxx for modular control panels M-SHEV. It is based upon the module size of M-SHEV modules for rail mounting. Presettings are for purpose 10 A switching power supply and 7.2 Ah lead batteries for 72h backup battery time in case of mains failure. Failures will be forwarded directly to M-SHEV (ZI-100)

The LI-048-12 is a part of the power supply EV-10, which is approved and certified according EN 12101-10. The M-SHEV is CE marked.

## **TECHNICAL DATA**

Matchcode LI-048-12

Article name Charging interface LI-048-12

Part number ST4 3372
Input voltage 230 V AC
Output voltage 24 V DC
Nominal current 10

Weight 0.264
Housing type Plastic
Colour Blue
Appliance class I