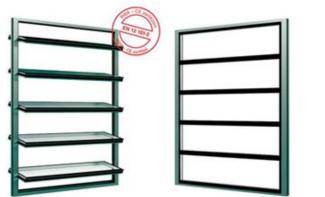

## Hahn louvre window S9-iVt-05 - Double or triple glazed, thermal broken, louvres framed

The HAHN Louvre Window S9-iVt-05 convinces due to its outstanding advanatages in regard to ventilation, weather tightness and thermal protection, as well as s a high degree of security (burglar proof RC2). The glass louvres are framed with aluminium profiles.