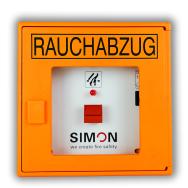

## Secondary SHEV button HE-081-ORANGE-BIO

## **TECHNICAL DATA**

Matchcode HE-081-ORANGE-BIO

Article name Secondary SHEV button HE-081-ORANGE-BIO

Part number A3 3140 Input voltage 24 V DC

LED signs red = triggering (SHEV ON) Yellow = breakdown

Green = ready

IP code IP40 Weight 0.2

Housing Surface-mounted plastic housing, optionally in

flush-mounted housing with revolving door,

impact glass and key

Biobased

Orange RAL 2011

Environment temperature range -5 °C - 75 °C