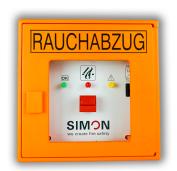

## Main SHEV button HE-082-ORANGE-BIO

## **Technical Data**

Input voltage 24 V DC

LED signs Red = triggering (SHEV

OPEN)

Yellow = breakdown Green = Ready

## **TECHNICAL DATA**

Matchcode HE-082-ORANGE-BIO

Article name Main SHEV button HE-082-ORANGE-BIO

Part number A3 3150 Input voltage 24 V DC

LED signs Red = triggering (SHEV OPEN) Yellow =

breakdown Green = Ready

IP code IP40 Weight 0.2

Housing Surface-mounted plastic housing, optionally in

flush-mounted housing with revolving door,

impact glass and key

Biobased

Orange (RAL 2011)

Environment temperature range -5 °C - 75 °C