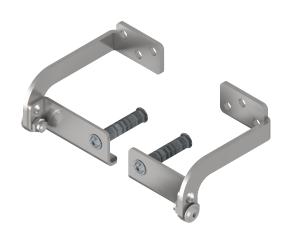

## **Application:**

• Sideways bracket set for actuator series PA-K-20/xxx. For rotatable installation on the frame for outward opening windows / sash mounting for inward opening windows. Material: stainless steel

#### Overview bracket K-K20-S-DL:

- spare part
- Sideways bracket set for outward opening windows
- For rotatable installation