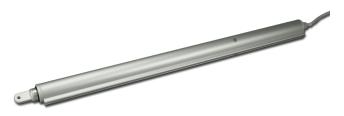

# Linear actuator EA-L-450/750

### **TECHNICAL DATA**

Matchcode EA-L-450/750

Linear actuator EA-L-450/750 Article name

Part number M2 1007 Input voltage 24 V DC Nominal current 0.5

Input voltage range - 15 % / + 15 %

Stroke 750 Push force 450 Pull force 450