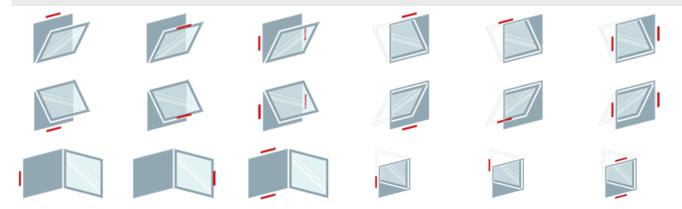

# Linear actuator EA-L-450/750



## **Technical Data**









Input voltage 24 V DC

0.5 Nominal current

Running speed 5

IP code IP54

Switch on duration 30

#### **MOUNTING POSITIONS**



### **TECHNICAL DATA**

Matchcode EA-L-450/750

Linear actuator EA-L-450/750 Article name

Part number M2 1007 Input voltage 24 V DC Nominal current 0.5

Input voltage range - 15 % / + 15 %

Stroke 750 Push force 450 Pull force 450

Nominal locking force 1000 Cut-Off electronic and sequence signal "F"

Running speed 5 IP code **IP54** Switch on duration 30

Mounting way aufgesetzt

Weight 2.85

Housing end-to-end aluminium profile tube, anodized in EV1

Housing type Aluminium Colour On request 1113 Housing length

Housing width 36 Housing height 42 Ш Appliance class



# Linear actuator EA-L-450/750

Connection cable

Nominal working temperature Environment temperature range Brackets included Silicone cable 3 x 0.75 mm $^2$ , light gray, length 3,000 mm 20 -5 °C - 75 °C

nein

| ACCESSOR